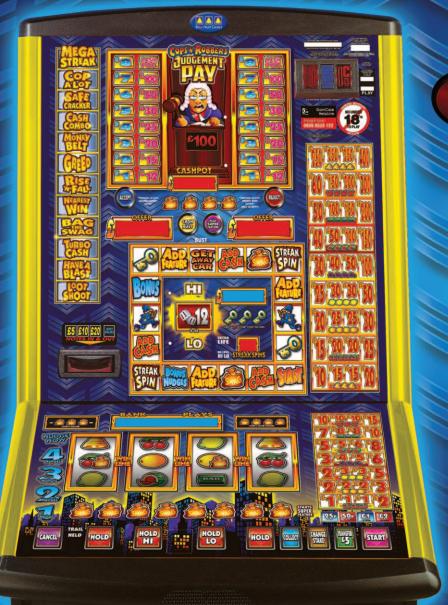

Each stake has a dedicated win plan.

Swag bags on the line add to the trail - light all for another way to activate the super feature.

Complete the Swag bag trail on the maximum stake to start the Super feature with both panels active.

Light 3 keys to start 'Stash the Cash' where each spin around the board builds up your cash.

Add to the Streak Spins meter for a winning streak.

Cashpot increases every game and can be won in any super feature.

Build up the column for higher paying features. They can light red too for even bigger wins.

Collect Swag bags to activate the 'Take It or Leave It' style Super feature:

3 bags activate the first level

4 bags activate BOTH panels – highest offer is awarded 3 red bags add BOTH offers together!

## Turn all Red for 'Go All The Way'!!

(TIP OFF! - Look out while in the board for some hidden extras and the chance to play some classic features)

© Copyright Bell-Fruit Games 2014

**BELL-FRUIT GAMES NOVOMATIC GROUP** 